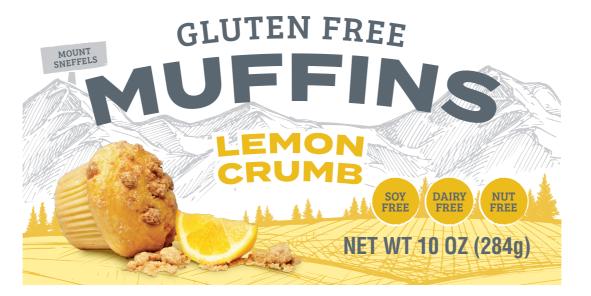

## MOUNT SNEFFELS

## **LEMON CRUMB MUFFINS**

INGREDIENTS: CANE SUGAR, WHITE RICE FLOUR, EGGS, WATER, PALM OIL, MODIFIED TAPIOCA STARCH, NON-GMO CANOLA OIL, GLYCERIN, NON-GMO POTATO STARCH, APPLE CIDER VINEGAR, NATURAL FLAVOR, PALM OIL, RICE STARCH, BROWN CANE SUGAR, TAPIOCA STARCH, BAKING POWDER (Monocalcium Phosphate, Bicarbonate Of Soda Non-GMO Cornstarch), BAKING SODA, XANTHAN GUM, GUAR GUM, CINNAMON. CONTAINS: EGGS.

MADE IN A DEDICATED GLUTEN FREE FACILITY.

GLUTEN FREE

SOY FREE DAIRY FREE NUT FREE

STORE FROZEN. Allow to come to room temperature or warm in the microwave for 15-30 seconds.

Yumbana Gluten Free Castle Rock, CO 80109 YumbanaGlutenFree.com